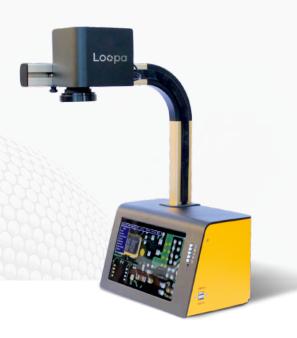

## **Meet Loopa,** a Brand New Magnifying Workstation

Loopa is a newly developed ergonomic workstation based on a HD camera and monitor. Loopa is designed to replace the traditional magnifying lamps that exist on almost every work table. It provides a clear, sharp HD quality image allowing an easy, stressfree working environment.