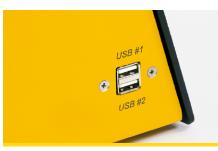

#### **Additional Features**

- High quality HD camera & monitor creating a clear image
- Measuring capabilities (line, circle, square and triangle)
- 4 USB ports allow connection to external illumination, stick memory, laser pointer, UV illumination (for conformal coating inspection), bar code reader etc...
- Ethernet port allows connecting Loopa to the company network
- Convert picture opacity allowing comparison of overlay image
- Auto calibration
- Moderate price
- Modern colorful appearance

#### Accessories

Side panel USB ports

Loopa mouse

LED illumination bar

Laser pointer

| Display           | 10.1" Full HD                                                |
|-------------------|--------------------------------------------------------------|
| Measurement types | Distance, circle, rectangle, tringle                         |
| Ports             | 4xUSB, RJ45 Ethernet port, HDMI                              |
| Network           | View images from the device over the local network           |
| Power             | 100-240V, 50/60Hz , Approx. 22W (up to 60W with accessories) |
| Weight            | 8.5Kg                                                        |
| Size on desk      | 293x180x550mm (Cam height 445mm)                             |