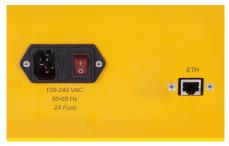

#### **Additional Features**

- High quality HD camera & monitor creating a clear image
- Measuring capabilities (line, circle, square and triangle)
- 4 USB ports allow connection to external illumination, stick memory, laser pointer, UV illumination (for conformal coating inspection), bar code reader etc...
- Ethernet port allows connecting Loopa to the company network
- Convert picture opacity allowing comparison of overlay image
- Auto calibration
- Moderate price
- Modern colorful appearance

| Display           | 10.1" Full HD                                                |
|-------------------|--------------------------------------------------------------|
| Measurement types | Distance, circle, rectangle, tringle                         |
| Ports             | 4xUSB, RJ45 Ethernet port, HDMI                              |
| Network           | View images from the device over the local network           |
| Power             | 100-240V, 50/60Hz , Approx. 22W (up to 60W with accessories) |
| Weight            | 8.5Kg                                                        |
| Size on desk      | 293x180x550mm (Cam height 445mm)                             |