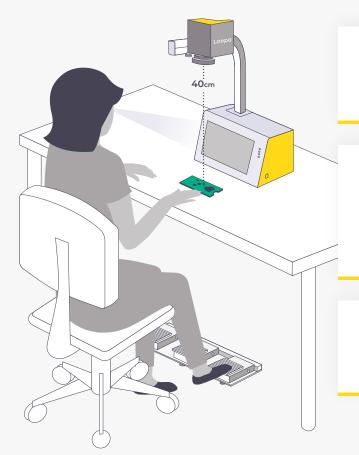

The camera is mounted 40cm above the work area, leaving free space to work without interference from the camera body.

The HD monitor is located near the work area producing intuitive, efficient, easy adoption. It also reduces eye strain and neck fatigue associated with frequent use of traditional products.

A unique three way foot pedal allows zoom in/out and mode selection, facillitating a completly hands free operation.