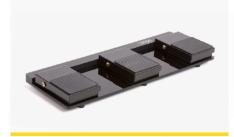

A unique three way foot pedal allows zoom in/out and mode selection, facillitating a completly hands free operation.